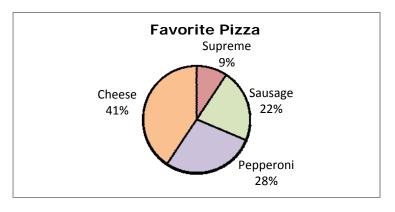

## Favorite Pizza Pie Graph

According to pie graph, answer the following questions.

| 1 | Of the people who too | ok the survey, | which pizza | do most p | eople prefer? |
|---|-----------------------|----------------|-------------|-----------|---------------|
|---|-----------------------|----------------|-------------|-----------|---------------|

A. Cheese B. Sausage C. Supreme D. Pepperoni What percentage of people surveyed like supreme pizza the best? 2 A. 41% B. 22% C. 28% D. 9% Out of 150 people, about how many people like cheese pizza? 3 B. 52 C. 62 D. 65 A. 25 Out of 150 people, about how many people like pepperoni pizza? 4 A. 60 C. 32 B. 42 D. 62 Out of 150 people, how many people like sausage pizza? 5 B. 33 C. 43 A. 53 D. 23 Out of 150 people, about how many people like supreme pizza? 6 A. 20 B. 5 C. 10 D. 14 Out of 150, about how many people together like supreme and sausage pizza? 7 A. 47 B. 50 C. 55 D. 40 Out of 150, about how many people together like cheese and supreme pizza? 8 A. 72 C. 76 B. 70 D. 66 About how many more people like pepperoni pizza than sausage pizza? 9 C. 9 A. 10 B. 15 D. 19 About how many more people like cheese pizza than supreme pizza? 10 A. 28 B. 38 C. 58. D. 48